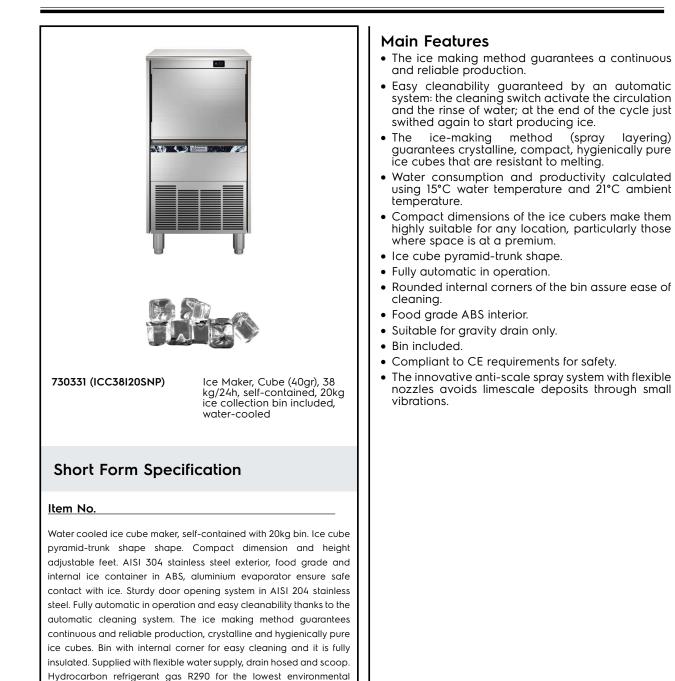

Ice Makers Ice Cuber (40gr), 38kg/24h, 20kg bin, water-cooled

| ITEM #  | <br> |  |
|---------|------|--|
| MODEL # |      |  |
| NAME #  |      |  |
| SIS #   |      |  |
| AIA #   |      |  |

## Ice Makers Ice Cuber (40gr), 38kg/24h, 20kg bin, water-cooled

| Electric                                                                                                                              |                                                                   |  |  |
|---------------------------------------------------------------------------------------------------------------------------------------|-------------------------------------------------------------------|--|--|
| Supply voltage:<br>Electrical power, max:                                                                                             | 220-240 V/1N ph/50 Hz<br>0.31 kW                                  |  |  |
| Capacity:                                                                                                                             |                                                                   |  |  |
| Bin capacity:                                                                                                                         | ISO 9001; ISO 14001 kg                                            |  |  |
| Key Information:                                                                                                                      |                                                                   |  |  |
| External dimensions, Width:<br>External dimensions, Depth:<br>External dimensions, Height:<br>Net weight:<br>Output:<br>Kind of cube: | 465 mm<br>595 mm<br>849 mm<br>45 kg<br>38 kg/day<br>Ice Cube 40 g |  |  |
| Sustainability                                                                                                                        |                                                                   |  |  |
| Refrigerant type:<br>Refrigerant weight:<br>Water consumption:                                                                        | R290<br>90 g<br>37.7 lt/hr                                        |  |  |