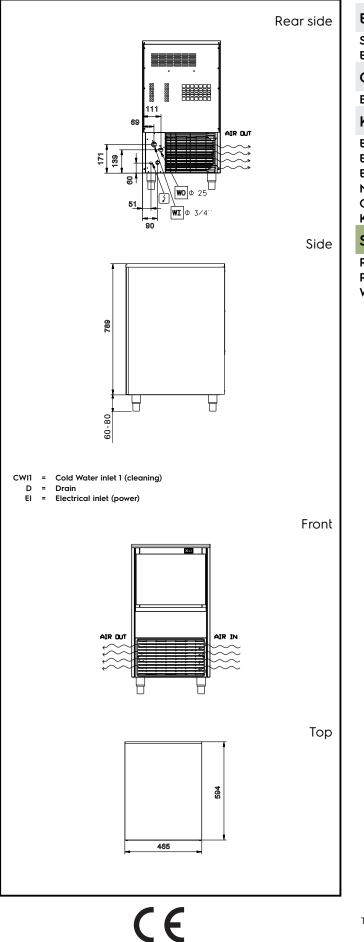

## Ice Makers Ice Cuber (40gr), 38kg/24h, 20kg bin, water-cooled

| Electric                                                                                                                              |                                                                   |  |  |
|---------------------------------------------------------------------------------------------------------------------------------------|-------------------------------------------------------------------|--|--|
| Supply voltage:<br>Electrical power, max:                                                                                             | 220-240 V/1N ph/50 Hz<br>0.31 kW                                  |  |  |
| Capacity:                                                                                                                             |                                                                   |  |  |
| Bin capacity:                                                                                                                         | ISO 9001; ISO 14001 kg                                            |  |  |
| Key Information:                                                                                                                      |                                                                   |  |  |
| External dimensions, Width:<br>External dimensions, Depth:<br>External dimensions, Height:<br>Net weight:<br>Output:<br>Kind of cube: | 465 mm<br>595 mm<br>849 mm<br>45 kg<br>38 kg/day<br>Ice Cube 40 g |  |  |
| Sustainability                                                                                                                        |                                                                   |  |  |
| Refrigerant type:<br>Refrigerant weight:<br>Water consumption:                                                                        | R290<br>90 g<br>37.7 lt/hr                                        |  |  |